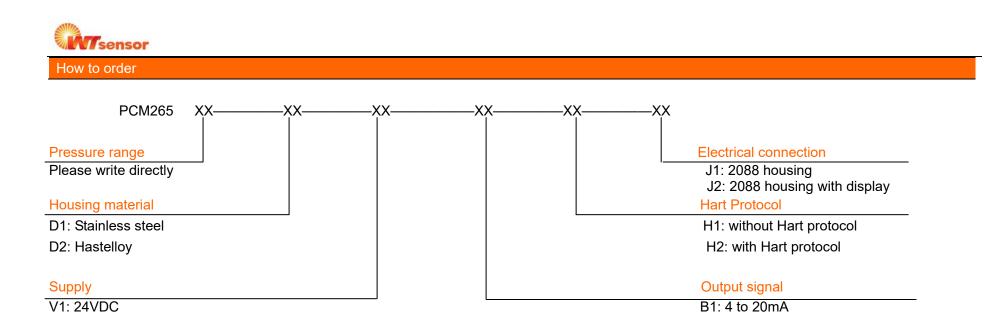

## PCM265 Lightening Protection Level Transmitter

- Piezoresistive silicon chip employed
- MEMS technology
- Excellent long term stability
- Hart protocol selectable
- CE certificate